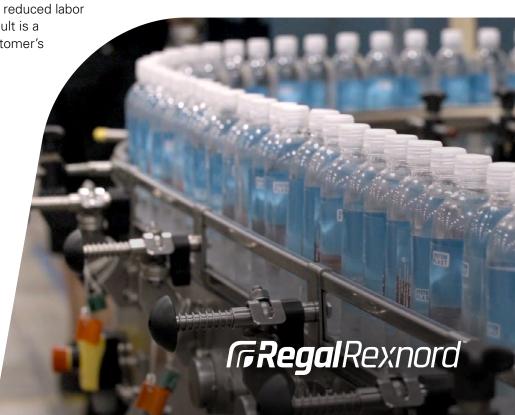

# **BOTTLE FILLING** LINE CONVEYOR

SPEEDSET™ BRACKETS

A beverage manufacturer wanted to reduce changeover time and cost on a filler line conveyor at its facility. The line runs five different plastic bottle sizes that typically change at least two times per week. During bottle size changeovers, line operators would adjust existing double rail guides using hand knobs since dimensions would vary due to the process. Each changeover took an average of four hours with an average labor cost of \$104 per week.

### **SOLUTION**

The customer installed SpeedSet brackets to guickly solve the conveyor line changeover problems. SpeedSet brackets provide preset conveyor guide rail adjustability that is fast and accurate, without the need for tools. Operators simple push on the bracket end knob that moves the rod, clamp, and guide rail. Within seconds, each rail holding point can be adjusted by inserting a spacer, saving valuable time during line changeovers.

Since the customer switched to SpeedSet brackets, it only takes 30 minutes to complete the changeovers with reduced labor costs averaging only \$13 per week. The result is a weekly cost reduction of 87.5% for the customer's

average of two changeovers per week.